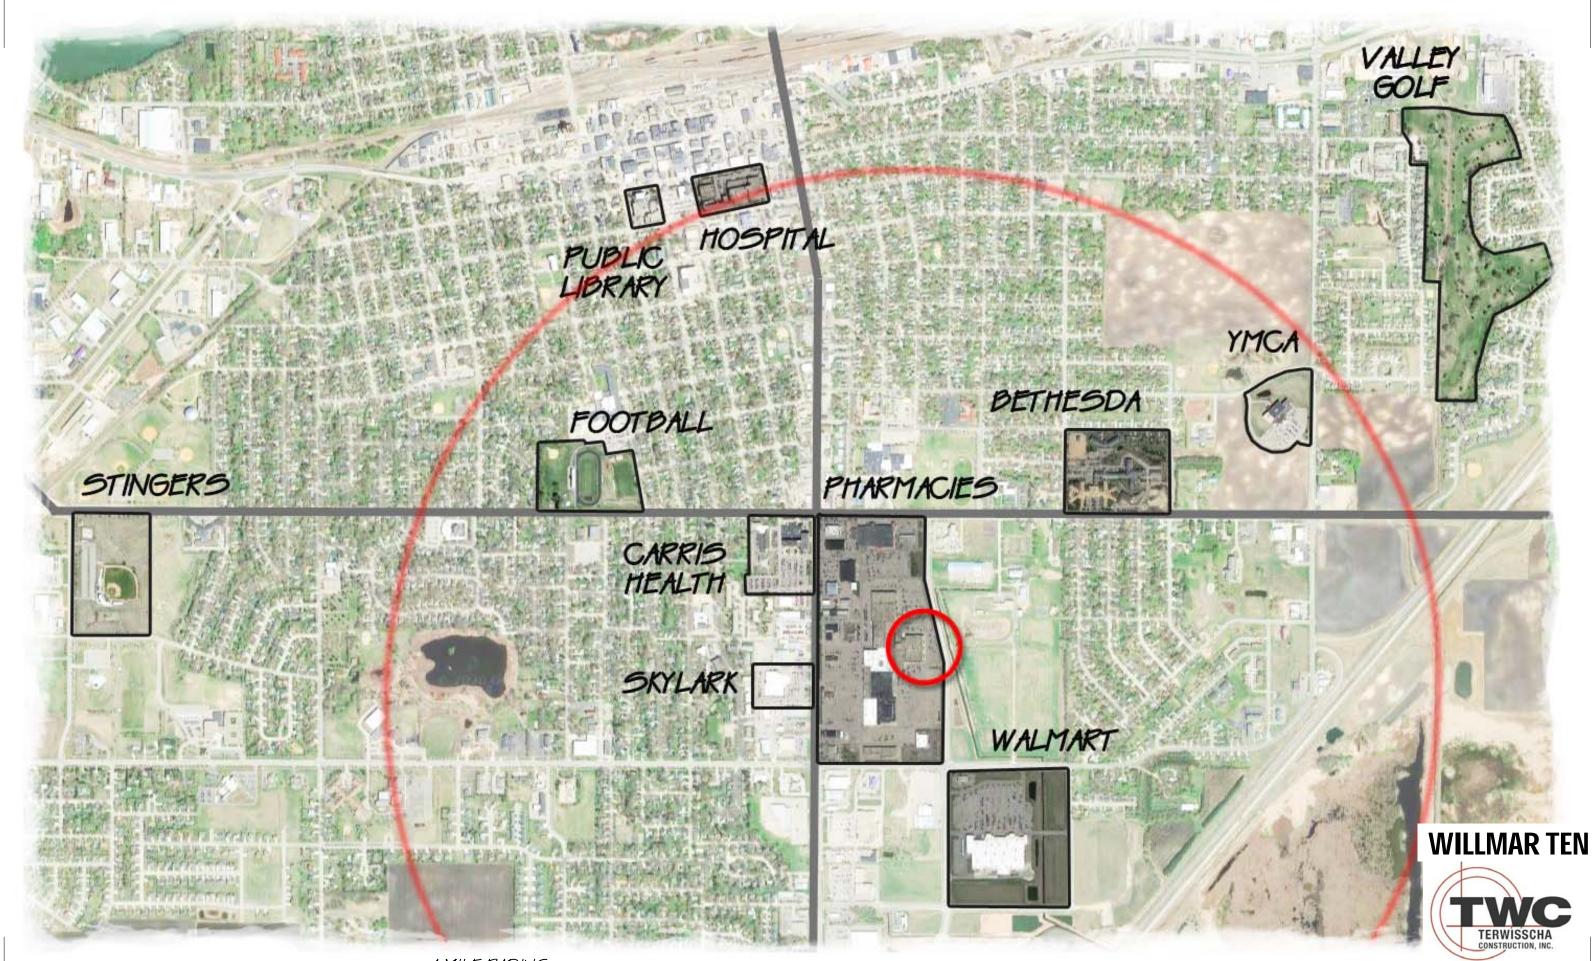

Accept: D. Police Commission Minutes of August 11, 2020

- E. Building Report for the Month of September, 2020
- Information: F. Invest in Willmar Board Minutes of September 9, 2020
- 6. Approve Consent Agenda Items
- 7. Items Removed from Consent Agenda
- 8. Presentation of JC Penney Site Proposal for a City Hall/Community Center Dione Warne
- 9. Public Works/Safety Report of October 7, 2020