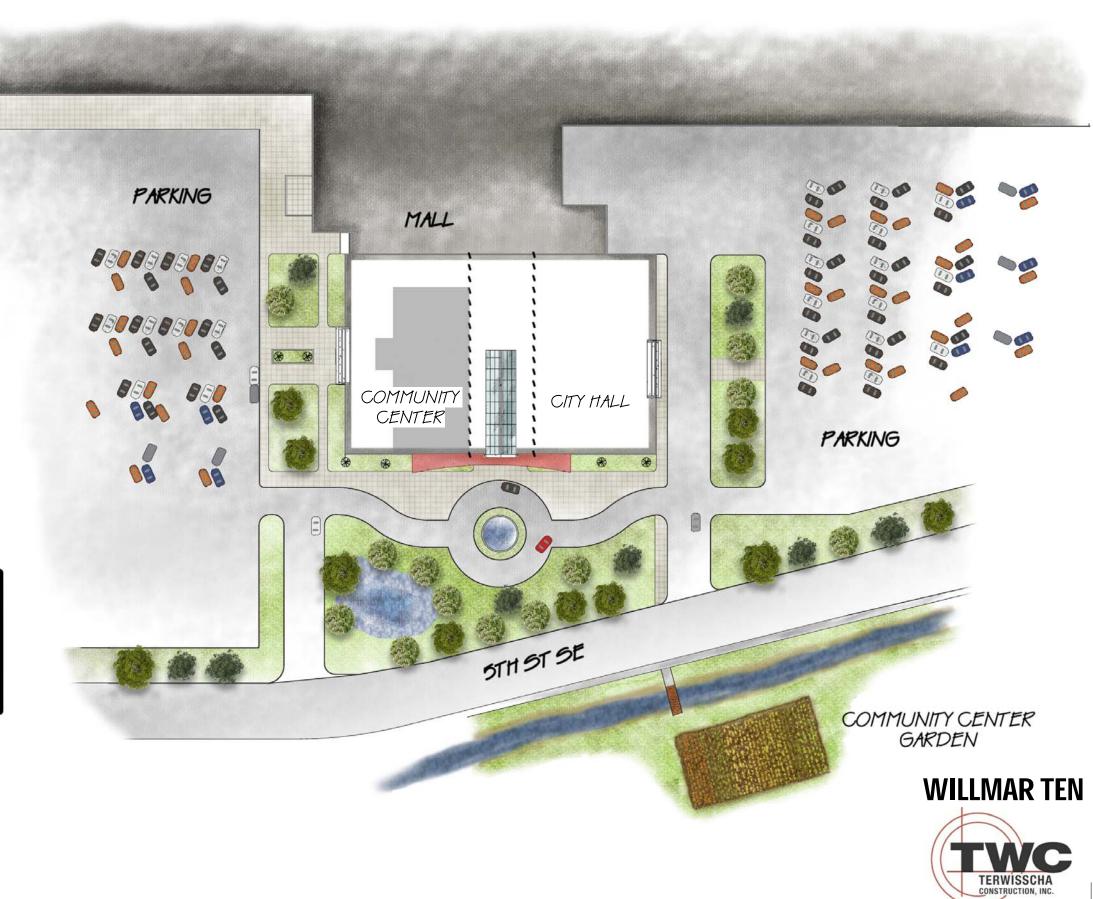

Accept: D. Police Commission Minutes of August 11, 2020

- E. Building Report for the Month of September, 2020
- Information: F. Invest in Willmar Board Minutes of September 9, 2020
- 6. Approve Consent Agenda Items
- 7. Items Removed from Consent Agenda
- 8. Presentation of JC Penney Site Proposal for a City Hall/Community Center Dione Warne
- 9. Public Works/Safety Report of October 7, 2020